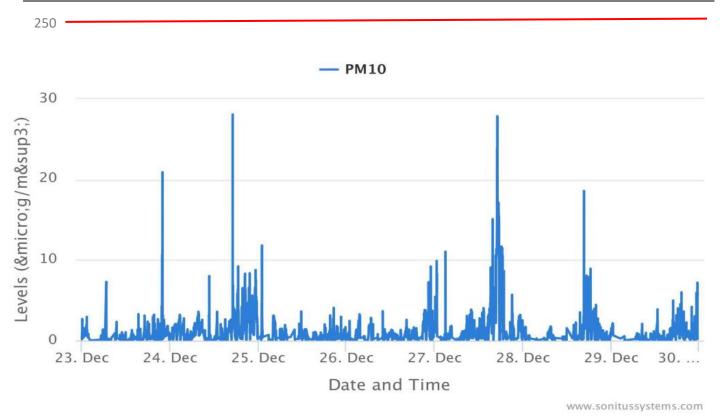

**Swiss Cottage** 

The following results have been recorded between 16.12.2018-16.01.2019. These are background results and do not include work activities as they have not fully commenced as of the date of this report. No exceedances have occurred within the monitoring period of either 250 μg/m3 15 – minute interval(Graphs 1-4) or a 50 μg/m3 24 hour interval (Graph 5). Background PM10 levels range from a minimum value of 0.0 μg/m3 to a maximum value of 31.34μg/m3. There is not a correlation between values of PM10 vs time. The relationship is scattered. As the PM10 values recorded are, for the most part, minor quantities there is no significant risk to health or the environment.

Graph 1. Summary graph displaying PM10 results and threshold exceedances for monitor 807.

Graph 2. Summary graph displaying PM10 results and threshold exceedances for monitor 807.

Graph 3. Summary graph displaying PM10 results and threshold exceedances for monitor 807.