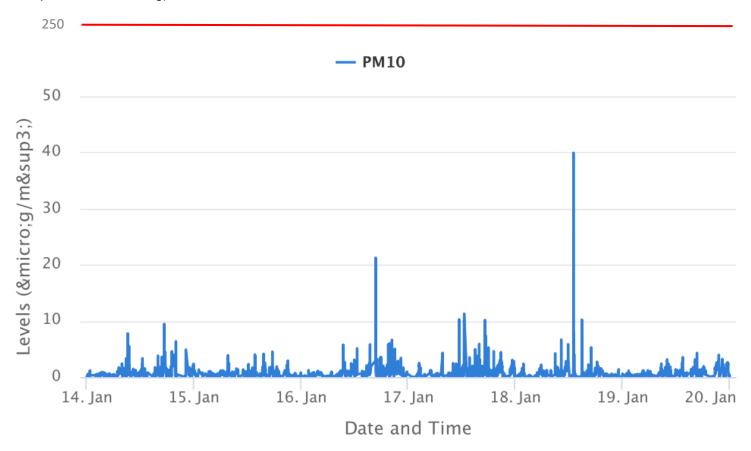

**Swiss Cottage** 

The following results have been recorded between 16.12.2018-16.01.2019. These are background results and do not include work activities as they have not fully commenced as of the date of this report. No exceedances have occurred within the monitoring period of either 250 μg/m3 15 – minute interval(Graphs 1-4) or a 50 μg/m3 24 hour interval (Graph 5). Background PM10 levels range from a minimum value of 0.0 μg/m3 to a maximum value of 31.34μg/m3. There is not a correlation between values of PM10 vs time. The relationship is scattered. As the PM10 values recorded are, for the most part, minor quantities there is no significant risk to health or the environment.

Graph 1. Summary graph displaying PM10 results and threshold exceedances for monitor 807.

Graph 2. Summary graph displaying PM10 results and threshold exceedances for monitor 807.

Graph 3. Summary graph displaying PM10 results and threshold exceedances for monitor 807.

Graph 4. Summary graph displaying PM10 results and threshold exceedances for monitor 807.

Swiss Cottage

Date 24th January 2019 Revision: 1