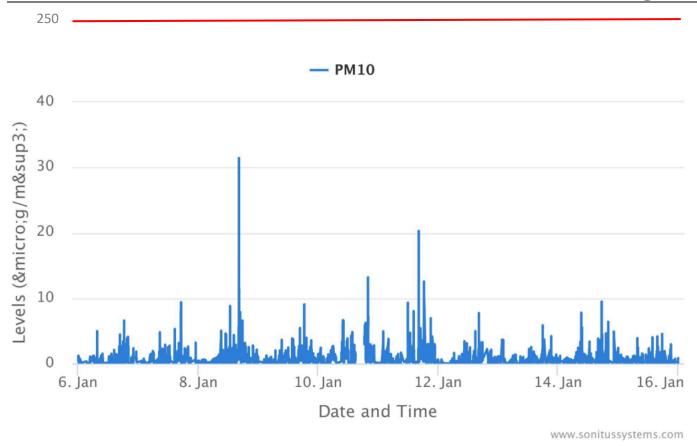

**Swiss Cottage** 

The following results have been recorded between 16.12.2018-16.01.2019. These are background results and do not include work activities as they have not fully commenced as of the date of this report. No exceedances have occurred within the monitoring period of either 250 μg/m3 15 – minute interval(Graphs 1-4) or a 50 μg/m3 24 hour interval (Graph 5). Background PM10 levels range from a minimum value of 0.0 μg/m3 to a maximum value of 31.34μg/m3. There is not a correlation between values of PM10 vs time. The relationship is scattered. As the PM10 values recorded are, for the most part, minor quantities there is no significant risk to health or the environment.

Graph 4. Summary graph displaying PM10 results and threshold exceedances for monitor 807.

Swiss Cottage

Date 24th January 2019 Revision: 1