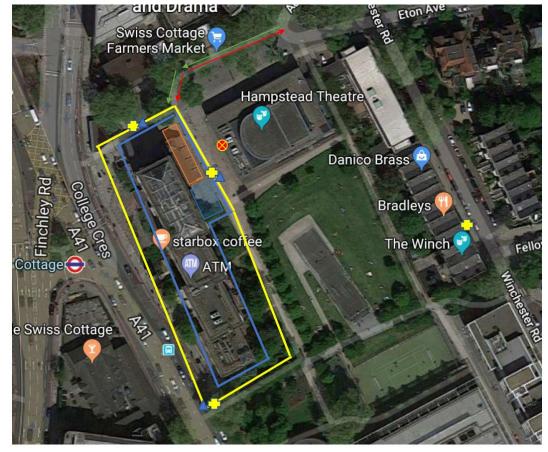

## **Environmental Summary (From 14/01/2019-20/01/2019)**

A full environmental plan for the site has now been compiled by John F Hunt that sets out the location of noise air quality & vibration monitoring equipment for the demolition phase of works

Monitoring information from the air quality monitor installed on Winchester Road during week ending 20<sup>th</sup>
Jan 2019. (More monitors will be installed as soon as electrical service has been fitted around the
perimeter hoarding)