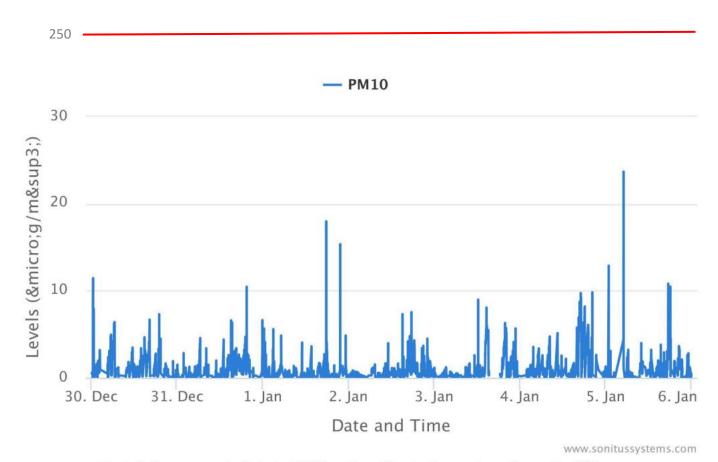

**Swiss Cottage** 

The following results have been recorded between 16.12.2018-16.01.2019. These are background results and do not include work activities as they have not fully commenced as of the date of this report. No exceedances have occurred within the monitoring period of either 250 μg/m3 15 – minute interval(Graphs 1-4) or a 50 μg/m3 24 hour interval (Graph 5). Background PM10 levels range from a minimum value of 0.0 μg/m3 to a maximum value of 31.34μg/m3. There is not a correlation between values of PM10 vs time. The relationship is scattered. As the PM10 values recorded are, for the most part, minor quantities there is no significant risk to health or the environment.

Graph 4. Summary graph displaying PM10 results and threshold exceedances for monitor 807.

Swiss Cottage

Date 24th January 2019 Revision: 1