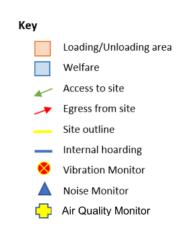

**Swiss Cottage** 

The following results have been recorded between 16.12.2018-16.01.2019. These are background results and do not include work activities as they have not fully commenced as of the date of this report. No exceedances have occurred within the monitoring period of either 250 μg/m3 15 – minute interval(Graphs 1-4) or a 50 μg/m3 24 hour interval (Graph 5). Background PM10 levels range from a minimum value of 0.0 μg/m3 to a maximum value of 31.34μg/m3. There is not a correlation between values of PM10 vs time. The relationship is scattered. As the PM10 values recorded are, for the most part, minor quantities there is no significant risk to health or the environment.

Graph 1. Summary graph displaying PM10 results and threshold exceedances for monitor 807.

Graph 2. Summary graph displaying PM10 results and threshold exceedances for monitor 807.

Graph 3. Summary graph displaying PM10 results and threshold exceedances for monitor 807.

Graph 4. Summary graph displaying PM10 results and threshold exceedances for monitor 807.

Swiss Cottage

Date 24th January 2019 Revision: 1